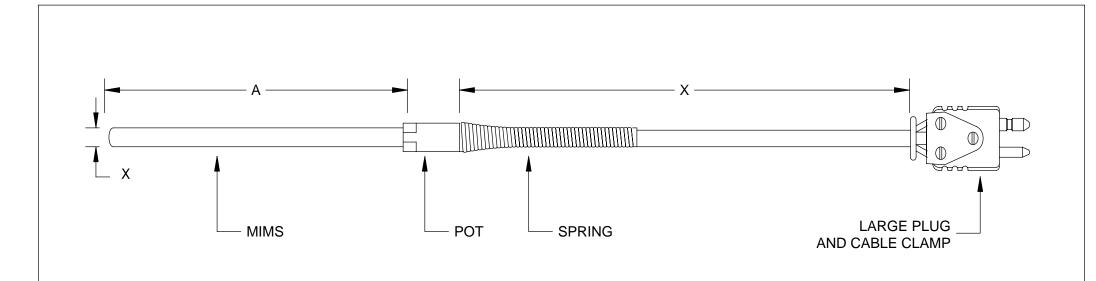

□ TYPE K THERMOCOUPLE
 □ TYPE J THERMOCOUPLE
 □ TYPE T THERMOCOUPLE
 □ TYPE N THERMOCOUPLE
 □ OPTION - Ex ia
 Compliance with ANSI AS/NZS 60079. 11.2006 Explosive Atmospheres,
 Intrinsic safety Ex ia (1047 RTD & TC)

## **CONDITIONS**

THIS DRAWING IS OUR
EXCLUSIVE PROPERTY
AND MUST NOT BE COPIED
OR HANDED TO ANY

OTHER PARTIES WITHOUT WRITTEN PERMISSION . IT SHALL BE RETURNED

UPON REQUEST.

## TEMPERATURE CONTROLS PTY LTD

SYDNEY: 7 YAMMA ST SEFTON, NSW 2162 PHONE: (02) 9721 8644 FAX: (02) 9738 9339 MELBOURNE: UNIT 8 / 280 WHITEHALL ST YARRAVILLE VIC 3013

YARRAVILLE VIC 3013 PHONE: (03) 9687 0000 FAX: (03) 9687 1900 EMAIL: sales@temperature.com.au

TITLE

SIZE DATE 06/01/10

DWG NO SD 770

SCALE DRAWING BY R.B

SHEET

ISO 9001

REV